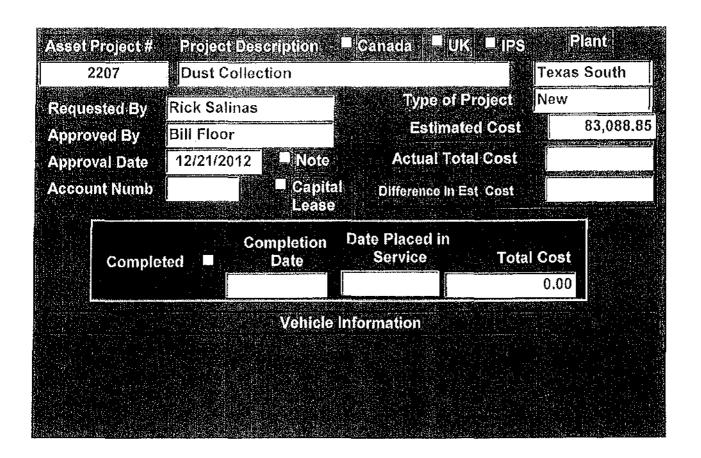

#### 33. Description of SEP

- a. Respondent shall complete the following SEP which the parties agree is intended to secure significant environmental or public health protection and improvements; or implement or improve emergency planning and preparedness. Not more than thirty (30) days from the effective date of this CAFO, Respondent begin construction of the pollution reduction system at this facility as described in the SEP Scope of Work ("SEPSOW"). The system will include ducting and filter media that will reduce the amount of particulate matter emitted from this facility by an estimated 47.45 tons per year.
- b. Respondent shall perform the SEP activities in accordance with the terms and schedule of the SEPSOW specified in Attachment I, and incorporated herein by reference.
- 34. Cost of the SEP. The total expenditure for the SEP shall be no less than \$31,004 to purchase and install the ducting and filter system as described in the attached SEPSOW.

#### A. <u>SEPSOW Description</u>

Respondent shall perform the following SEP activities to implement the SEPSOW:

- 1. Replace the filters on the dust collectors at the Ennis Paint, Texas South Plant. The new filters shall comply with the specifications in Attachment 1.1.
- 2. Replace the duct work on the dust collectors at the Texas South Plant. The new duct work shall comply with the specifications in Attachment 1.2.